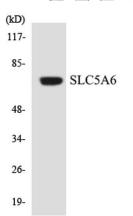

Western blot analysis of lysates from HepG2 and HUVEC cells, using SLC5A6 Antibody. The lane on the right is blocked with the synthesized peptide.

Western blot analysis of the lysates from COLO205 cells using SLC5A6 antibody.