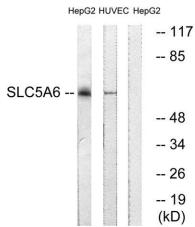

Western blot analysis of lysates from HepG2 and HUVEC cells, using SLC5A6 Antibody. The lane on the right is blocked with the synthesized peptide.

Western blot analysis of the lysates from COLO205 cells using SLC5A6 antibody.