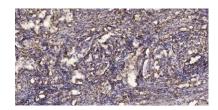

+86-27-59760950

Immunohistochemical analysis of paraffin-embedded human Squamous cell carcinoma of lung. 1, Antibody was diluted at 1:200(4° overnight). 2, Tris-EDTA,pH9.0 was used for antigen retrieval. 3,Secondary antibody was diluted at 1:200(room temperature, 45min).