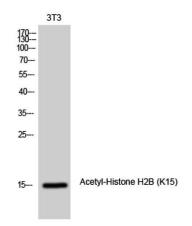

Western Blot analysis of 3T3 cells using Acetyl-Histone H2B (K15) Polyclonal Antibody diluted at 1:1000. Secondary antibody(catalog#:RS0002) was diluted at 1:20000

Immunofluorescence analysis of HeLa cells, using Histone H2B (Acetyl-Lys15) Antibody. The picture on the right is blocked with the synthesized peptide.