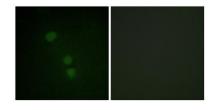

Western Blot analysis of 3T3 cells using Acetyl-Histone H2B (K15) Polyclonal Antibody diluted at 1:1000. Secondary antibody(catalog#:RS0002) was diluted at 1:20000

Immunofluorescence analysis of HeLa cells, using Histone H2B (Acetyl-Lys15) Antibody. The picture on the right is blocked with the synthesized peptide.