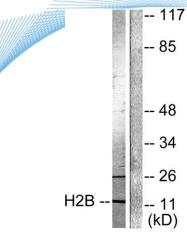

Western blot analysis of lysates from Raw264.7 cells, treated with TSA 400nM 24h, using Histone H2B (Acetyl-Lys15) Antibody. The lane on the right is blocked with the synthesized peptide.

+86-27-59760950