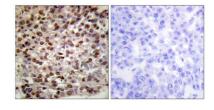

Immunohistochemistry analysis of paraffin-embedded human breast carcinoma tissue, using Histone H2B (Acetyl-Lys15) Antibody. The picture on the right is blocked with the synthesized peptide.

+86-27-59760950