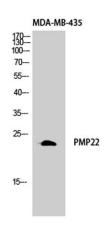

Western Blot analysis of MDA-MB-435 cells using GAS3 Polyclonal Antibody diluted at 1:1000

Immunohistochemistry analysis of paraffin-embedded human brain tissue, using PMP22 Antibody. The picture on the right is blocked with the synthesized peptide.