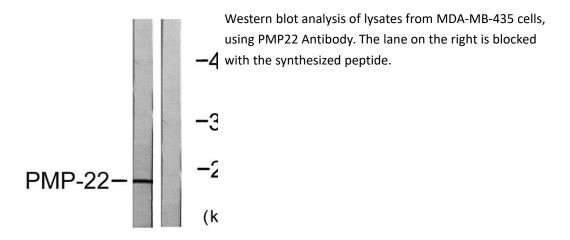

Western Blot analysis of MDA-MB-435 cells using GAS3 Polyclonal Antibody diluted at 1:1000

Immunohistochemistry analysis of paraffin-embedded human brain tissue, using PMP22 Antibody. The picture on the right is blocked with the synthesized peptide.