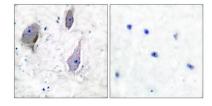

Western Blot analysis of MDA-MB-435 cells using GAS3 Polyclonal Antibody diluted at 1:1000

Immunohistochemistry analysis of paraffin-embedded human brain tissue, using PMP22 Antibody. The picture on the right is blocked with the synthesized peptide.