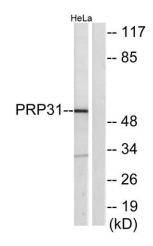

Western blot analysis of lysates from HeLa cells, using PRP31 Antibody. The lane on the right is blocked with the synthesized peptide.

Immunohistochemical analysis of paraffin-embedded human cervical carcinoma. 1, Antibody was diluted at 1:200(4° overnight). 2, Tris-EDTA,pH9.0 was used for antigen retrieval. 3,Secondary antibody was diluted at 1:200(room temperature, 45min).