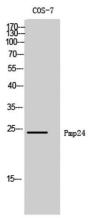

PEX19.,

Background

+86-27-59760950 ELKbio@ELKbiotech.com

www.elkbiotech.com

Western Blot analysis of COS-7 cells using Pmp24 Polyclonal Antibody

Western blot analysis of lysates from COS7 and COLO cells, using PXMP4 Antibody. The lane on the right is blocked with the synthesized peptide.