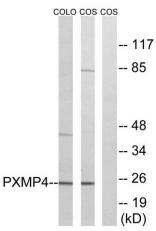

PEX19.,

Background

+86-27-59760950 ELKbio@ELKbiotech.com

www.elkbiotech.com

Western Blot analysis of COS-7 cells using Pmp24 Polyclonal Antibody

Western blot analysis of lysates from COS7 and COLO cells, using PXMP4 Antibody. The lane on the right is blocked with the synthesized peptide.