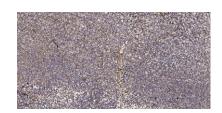

Immunohistochemical analysis of paraffin-embedded human tonsil. 1, Antibody was diluted at 1:200(4° overnight). 2, Tris-EDTA,pH9.0 was used for antigen retrieval. 3,Secondary antibody was diluted at 1:200(room temperature, 30min).