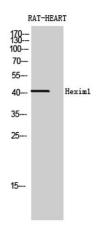

## **Background**

Expression of this gene is induced by hexamethylene-bis-acetamide in vascular smooth muscle cells. This gene has no introns. [provided by RefSeq, Jul 2008],

Western Blot analysis of RAT-HEART cells using Hexim1 Polyclonal Antibody diluted at 1:2000