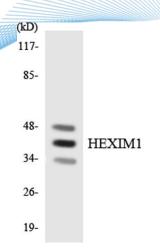

Immunofluorescence analysis of HeLa cells, using HEXIM1 Antibody. The picture on the right is blocked with the synthesized peptide.

Western blot analysis of lysates from NIH/3T3 cells, using HEXIM1 Antibody. The lane on the right is blocked with the synthesized peptide.

Western blot analysis of the lysates from HeLa cells using  $\ensuremath{\mathsf{HEXIM1}}$  antibody.