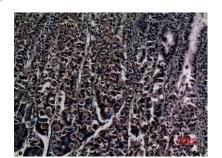

Immunohistochemical analysis of paraffin-embedded human-kidney, antibody was diluted at 1:100

Immunohistochemical analysis of paraffin-embedded human-kidney, antibody was diluted at 1:100

Immunohistochemical analysis of paraffin-embedded human-stomach, antibody was diluted at 1:100