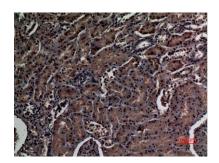

Immunohistochemical analysis of paraffin-embedded human-kidney, antibody was diluted at 1:100

Immunohistochemical analysis of paraffin-embedded human-kidney, antibody was diluted at 1:100

Immunohistochemical analysis of paraffin-embedded human-stomach, antibody was diluted at 1:100