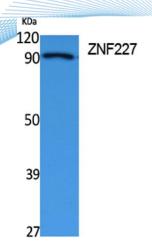

domain., similarity: Contains 19 C2H2-type zinc

fingers.,

+86-27-59760950 ELKbio@ELKbiotech.com

www.elkbiotech.com

Western Blot analysis of extracts from Jurkat cells, using ZNF227 Polyclonal Antibody. Secondary antibody(catalog#:RS0002) was diluted at 1:20000 cells nucleus extracted by Minute TM Cytoplasmic and Nuclear Fractionation kit (SC-003,Inventbiotech,MN,USA).