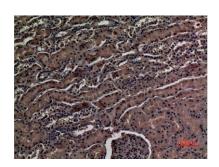

Immunohistochemical analysis of paraffin-embedded human-kidney, antibody was diluted at 1:100

Immunohistochemical analysis of paraffin-embedded human-kidney, antibody was diluted at 1:100

Immunohistochemical analysis of paraffin-embedded human-stomach, antibody was diluted at 1:100