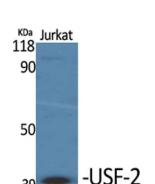

Western Blot analysis of various cells using USF-2 Polyclonal Antibody. Secondary antibody(catalog#:RS0002) was diluted at 1:20000 cells nucleus extracted by Minute TM Cytoplasmic and Nuclear Fractionation kit (SC-003, Inventbiotech, MN, USA).