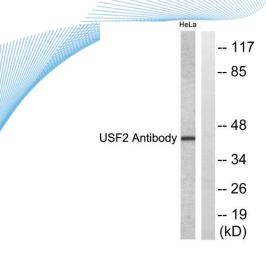

Western Blot analysis of HeLa cells using USF-2 Polyclonal Antibody. Secondary antibody(catalog#:RS0002) was diluted at 1:20000 cells nucleus extracted by Minute TM Cytoplasmic and Nuclear Fractionation kit (SC-003,Inventbiotech,MN,USA).

+86-27-59760950

Immunohistochemistry analysis of paraffin-embedded human breast carcinoma tissue, using USF2 Antibody. The picture on the right is blocked with the synthesized peptide.

Western blot analysis of lysates from HeLa cells, using USF2 Antibody. The lane on the right is blocked with the synthesized peptide.