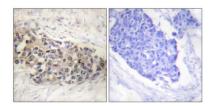

+86-27-59760950

Immunohistochemistry analysis of paraffin-embedded human breast carcinoma tissue, using USF2 Antibody. The picture on the right is blocked with the synthesized peptide.

Western blot analysis of lysates from HeLa cells, using USF2 Antibody. The lane on the right is blocked with the synthesized peptide.