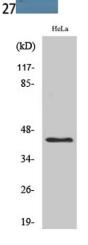

Western Blot analysis of HeLa cells using USF-2 Polyclonal Antibody. Secondary antibody(catalog#:RS0002) was diluted at 1:20000 cells nucleus extracted by Minute TM Cytoplasmic and Nuclear Fractionation kit (SC-003,Inventbiotech,MN,USA).