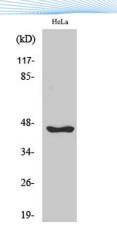

Western blot analysis of the lysates from HeLa cells using SERPINB12 antibody.

Immunohistochemical analysis of paraffin-embedded human cervical carcinoma. 1, Antibody was diluted at 1:200(4° overnight). 2, Tris-EDTA,pH9.0 was used for antigen retrieval. 3,Secondary antibody was diluted at 1:200(room temperature, 45min).