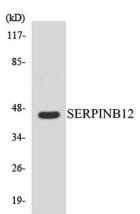

intestine.,

+86-27-59760950 ELKbio@ELKbiotech.com

www.elkbiotech.com

Western Blot analysis of various cells using Serpin B12 Polyclonal Antibody

Western blot analysis of SERPINB12 Antibody. The lane on the right is blocked with the SERPINB12 peptide.