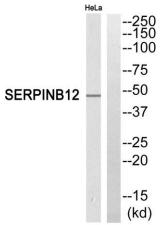

intestine.,

+86-27-59760950 ELKbio@ELKbiotech.com

www.elkbiotech.com

Western Blot analysis of various cells using Serpin B12 Polyclonal Antibody

Western blot analysis of SERPINB12 Antibody. The lane on the right is blocked with the SERPINB12 peptide.