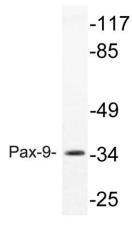

Western Blot analysis of various cells using Pax-9
Polyclonal Antibody cells nucleus extracted by Minute TM
Cytoplasmic and Nuclear Fractionation kit
(SC-003,Inventbiotech,MN,USA).

+86-27-59760950

Western blot analysis of lysate from rat heart, using Pax-9 antibody.