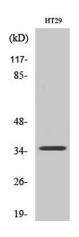

Western Blot analysis of various cells using Pax-9
Polyclonal Antibody cells nucleus extracted by Minute TM
Cytoplasmic and Nuclear Fractionation kit
(SC-003,Inventbiotech,MN,USA).

+86-27-59760950

Western blot analysis of lysate from rat heart, using Pax-9 antibody.