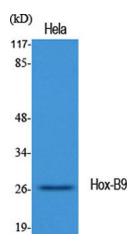

Western Blot analysis of various cells using Hox-B9 Polyclonal Antibody diluted at 1:1000 cells nucleus extracted by Minute TM Cytoplasmic and Nuclear Fractionation kit (SC-003,Inventbiotech,MN,USA).

Western Blot analysis of Hela cells using Hox-B9 Polyclonal Antibody diluted at 1:1000 cells nucleus extracted by Minute TM Cytoplasmic and Nuclear Fractionation kit (SC-003,Inventbiotech,MN,USA).