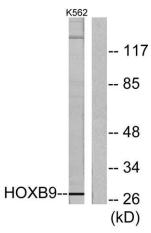

Western blot analysis of lysates from K562 cells, using HOXB9 Antibody. The lane on the right is blocked with the synthesized peptide.

Immunohistochemical analysis of paraffin-embedded human spleen. 1, Tris-EDTA,pH9.0 was used for antigen retrieval. 2 Antibody was diluted at 1:200(4° overnight.3,Secondary antibody was diluted at 1:200(room temperature, 45min).