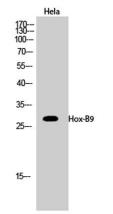

Western Blot analysis of various cells using Hox-B9 Polyclonal Antibody diluted at 1:1000 cells nucleus extracted by Minute TM Cytoplasmic and Nuclear Fractionation kit (SC-003,Inventbiotech,MN,USA).

Western Blot analysis of Hela cells using Hox-B9 Polyclonal Antibody diluted at 1:1000 cells nucleus extracted by Minute TM Cytoplasmic and Nuclear Fractionation kit (SC-003,Inventbiotech,MN,USA).