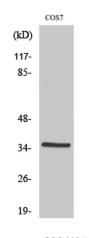

Western Blot analysis of various cells using FoxL1 Polyclonal Antibody cells nucleus extracted by Minute TM Cytoplasmic and Nuclear Fractionation kit (SC-003,Inventbiotech,MN,USA).

Western blot analysis of lysates from COS7 and A549 cells, using FOXL1 Antibody. The lane on the right is blocked with the synthesized peptide.