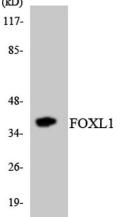

Western blot analysis of the lysates from HeLa cells using FOXL1 antibody.

+86-27-59760950

Immunohistochemical analysis of paraffin-embedded human Small intestinal stromal tumor. 1,
Tris-EDTA,pH9.0 was used for antigen retrieval. 2 Antibody was diluted at 1:200(4° overnight.3,Secondary antibody was diluted at 1:200(room temperature, 45min).