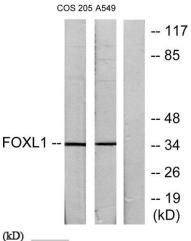

Western Blot analysis of various cells using FoxL1 Polyclonal Antibody cells nucleus extracted by Minute TM Cytoplasmic and Nuclear Fractionation kit (SC-003,Inventbiotech,MN,USA).

Western blot analysis of lysates from COS7 and A549 cells, using FOXL1 Antibody. The lane on the right is blocked with the synthesized peptide.