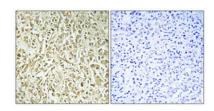

Western Blot analysis of various cells using DNA pol  $\lambda$  Polyclonal Antibody cells nucleus extracted by Minute TM Cytoplasmic and Nuclear Fractionation kit (SC-003,Inventbiotech,MN,USA).

Immunohistochemical analysis of paraffin-embedded Human breast cancer. Antibody was diluted at 1:100(4° overnight). High-pressure and temperature Tris-EDTA,pH8.0 was used for antigen retrieval. Negetive contrl (right) obtaned from antibody was pre-absor