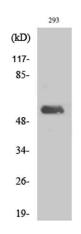

Western blot analysis of lysates from 293 cells, using DNA Polymerase lambda Antibody. The lane on the right is blocked with the synthesized peptide.

+86-27-59760950 EL

ELKbio@ELKbiotech.com

www.elkbiotech.com