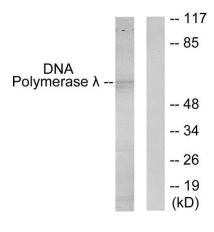

Western Blot analysis of various cells using DNA pol  $\lambda$  Polyclonal Antibody cells nucleus extracted by Minute TM Cytoplasmic and Nuclear Fractionation kit (SC-003,Inventbiotech,MN,USA).

Immunohistochemical analysis of paraffin-embedded Human breast cancer. Antibody was diluted at 1:100(4° overnight). High-pressure and temperature Tris-EDTA,pH8.0 was used for antigen retrieval. Negetive contrl (right) obtaned from antibody was pre-absor