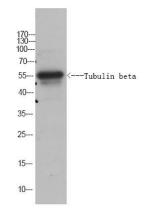

epitope-specific immunogen.

Clonality Polyclonal Concentration 1 mg/ml

Observed band Human Gene ID

**Human Swiss-Prot Number** 

+86-27-59760950

Alternative Names Beta Tubulin

**Background** 

Western Blot analysis of C.elegans cells using Tubulin beta rabbit pAb(Caenorhabditis elegans). Secondary antibody(catalog#:RS0002) was diluted at 1:20000