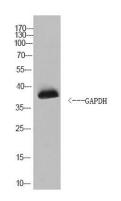

Observed band Human Gene ID

Human Swiss-Prot Number P04970 Alternative Names GAPDH

+86-27-59760950

**Background** 

Western Blot analysis of C.elegans cells using GAPDH rabbit pAb(Caenorhabditis elegans). Secondary antibody(catalog#:RS0002) was diluted at 1:20000