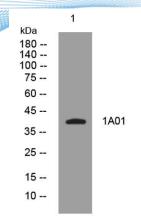

Western blot analysis of lysates from SW480 cells, primary antibody was diluted at 1:1000, 4° over night