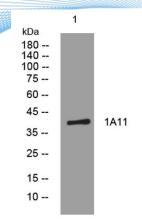

Observed band Human Gene ID

**Human Swiss-Prot Number** P13746

+86-27-59760950

**Alternative Names** 

**Background** 

Western blot analysis of lysates from 293T cells, primary antibody was diluted at 1:1000, 4° over night