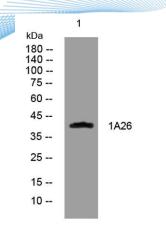

ELKbio@ELKbiotech.com

www.elkbiotech.com

23-2, No.388 Gaoxin 2nd Road, Wuhan East Lake Hi-tech Development Zone, Hubei , P.R.C

Western blot analysis of lysates from Hela cells, primary antibody was diluted at 1:1000, 4° over night