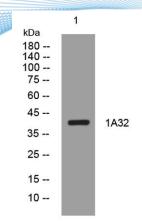

Observed band Human Gene ID

**Human Swiss-Prot Number** P10314

+86-27-59760950

**Alternative Names** 

**Background** 

Western blot analysis of lysates from U2OS cells, primary antibody was diluted at 1:1000, 4° over night