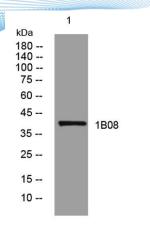

ELKbio@ELKbiotech.com

www.elkbiotech.com

23-2, No.388 Gaoxin 2nd Road, Wuhan East Lake Hi-tech Development Zone, Hubei , P.R.C

Western blot analysis of lysates from AD293 cells, primary antibody was diluted at 1:1000, 4° over night