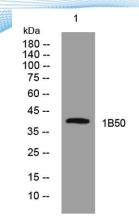

Observed band Human Gene ID

**Human Swiss-Prot Number** P30488

+86-27-59760950

**Alternative Names** 

**Background** 

Western blot analysis of lysates from KB cells, primary antibody was diluted at 1:1000, 4° over night