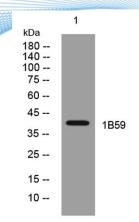

Observed band Human Gene ID

Human Swiss-Prot Number Q29

+86-27-59760950

Alternative Names

**Background** 

Q29940

Western blot analysis of lysates from KB cells, primary antibody was diluted at 1:1000, 4° over night