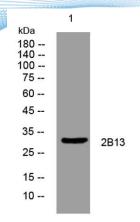

**Observed band** 

Human Gene ID 3123 Human Swiss-Prot Number P01912

**Alternative Names** 

+86-27-59760950

**Background** 

Western blot analysis of lysates from Hela cells, primary antibody was diluted at 1:1000, 4° over night