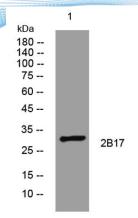

**Observed band** 

Human Gene ID 100507709 Human Swiss-Prot Number P13761

**Alternative Names** 

+86-27-59760950

**Background** 

Western blot analysis of lysates from HpeG2 cells, primary antibody was diluted at 1:1000, 4° over night