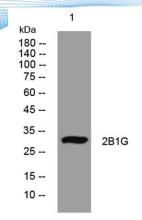

**Observed band** 

Human Gene ID 3123 Human Swiss-Prot Number Q29974

**Alternative Names** 

**Background** 

Western blot analysis of lysates from Hela cells, primary antibody was diluted at 1:1000, 4° over night