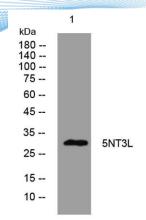

Observed band Human Gene ID

**Human Swiss-Prot Number** Q969T7

**Alternative Names** 

**Background** 

Western blot analysis of lysates from Hela cells, primary antibody was diluted at 1:1000, 4° over night