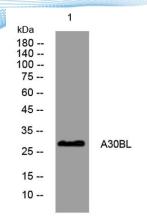

Clonality Polyclonal Concentration 1 mg/ml

Observed band Human Gene ID

Human Swiss-Prot Number A7E2S9

**Alternative Names** 

**Background** 

+86-27-59760950 ELKbio@ELKbiotech.com

Western blot analysis of lysates from A549 cells, primary antibody was diluted at 1:1000, 4° over night