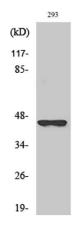

Western blot analysis of lysates from 293 and A549 cells, using BMP8B Antibody. The lane on the right is blocked with the synthesized peptide.

+86-27-59760950