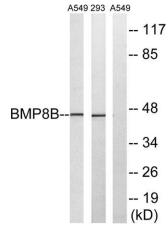

Western blot analysis of lysates from 293 and A549 cells, using BMP8B Antibody. The lane on the right is blocked with the synthesized peptide.

+86-27-59760950