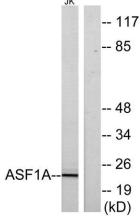

functions in nucleosome assembly. It interacts with

(kD)

Western blot analysis of lysates from Jurkat cells, using ASF1A Antibody. The lane on the right is blocked with the synthesized peptide.

+86-27-59760950