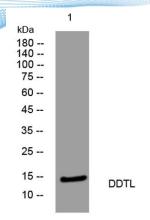

**Observed band** 

Human Gene ID 100037417 Human Swiss-Prot Number A6NHG4

**Alternative Names** 

+86-27-59760950

**Background** 

Western blot analysis of lysates from KB cells, primary antibody was diluted at 1:1000, 4° over night