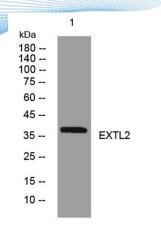

ELKbio@ELKbiotech.com

ו www.elkb

www.elkbiotech.com

23-2, No.388 Gaoxin 2nd Road, Wuhan East Lake Hi-tech Development Zone, Hubei , P.R.C

Western blot analysis of lysates from A431 cells, primary antibody was diluted at 1:1000, 4° over night