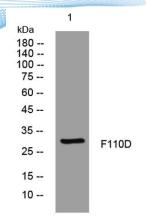

**Observed band** 

Human Gene ID 79927 Human Swiss-Prot Number Q8TAY7

**Alternative Names** 

+86-27-59760950

**Background** 

Western blot analysis of lysates from DU145 cells, primary antibody was diluted at 1:1000, 4° over night