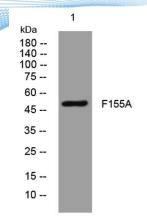

epitope-specific immunogen.

Clonality Polyclonal Concentration 1 mg/ml

**Observed band** 

Human Gene ID 728215 Human Swiss-Prot Number B1AL88

**Alternative Names** 

+86-27-59760950

Background

Western blot analysis of lysates from A431 cells, primary antibody was diluted at 1:1000, 4° over night