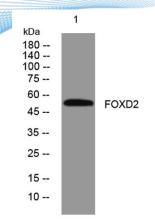

Clonality Polyclonal Concentration 1 mg/ml

**Observed band** 

Human Gene ID 2306 Human Swiss-Prot Number 060548

**Alternative Names** 

**Background** This gene belongs to the forkhead family of

transcription factors which is characterized by a distinct forkhead domain. The specific function of this gene has not yet been determined. [provided by

RefSeq, Jul 2008],

Western blot analysis of lysates from 293T cells, primary antibody was diluted at 1:1000, 4° over night