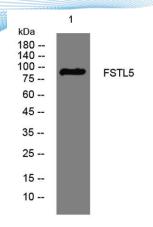

Clonality Polyclonal Concentration 1 mg/ml

**Observed band** 

Human Gene ID 56884 Human Swiss-Prot Number Q8N475

**Alternative Names** 

+86-27-59760950

**Background** 

Western blot analysis of lysates from Hela cells, primary antibody was diluted at 1:1000, 4° over night