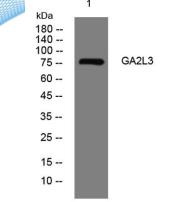

ELKbio@ELKbiotech.com

www.elkbiotech.com

www.cikbioteen.com

23-2, No.388 Gaoxin 2nd Road, Wuhan East Lake Hi-tech Development Zone, Hubei , P.R.C

Western blot analysis of lysates from Hela cells, primary antibody was diluted at 1:1000, 4° over night