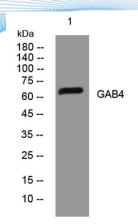

**Observed band** 

Human Gene ID 128954 Human Swiss-Prot Number Q2WGN9

**Alternative Names** 

+86-27-59760950

**Background** 

Western blot analysis of lysates from 293T cells, primary antibody was diluted at 1:1000, 4° over night