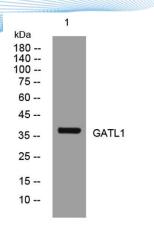

www.elkbiotech.com

23-2, No.388 Gaoxin 2nd Road, Wuhan East Lake Hi-tech Development Zone, Hubei , P.R.C

Western blot analysis of lysates from HuvEc cells, primary antibody was diluted at 1:1000, 4°over night