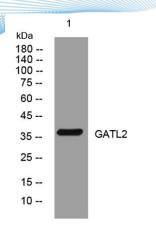

ELKbio@ELKbiotech.com

www.elkbiotech.com

23-2, No.388 Gaoxin 2nd Road, Wuhan East Lake Hi-tech Development Zone, Hubei , P.R.C

Western blot analysis of lysates from HpeG2 cells, primary antibody was diluted at 1:1000, 4° over night