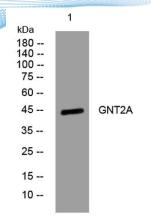

+86-27-59760950

**Background** 

Western blot analysis of lysates from Hela cells, primary antibody was diluted at 1:1000, 4° over night