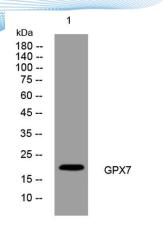

ELKbio@ELKbiotech.com

www.elkbiotech.com

23-2, No.388 Gaoxin 2nd Road, Wuhan East Lake Hi-tech Development Zone, Hubei , P.R.C

Western blot analysis of lysates from U2OS cells, primary antibody was diluted at 1:1000, 4° over night