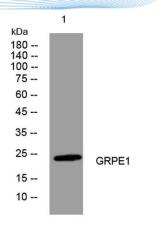

ELKbio@ELKbiotech.com

www.elkbiotech.com

23-2, No.388 Gaoxin 2nd Road, Wuhan East Lake Hi-tech Development Zone, Hubei , P.R.C

Western blot analysis of lysates from AD293 cells, primary antibody was diluted at 1:1000, 4° over night