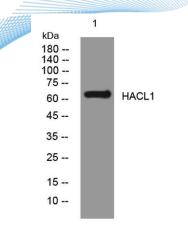

ELKbio@ELKbiotech.com

www.elkbiotech.com

23-2, No.388 Gaoxin 2nd Road, Wuhan East Lake Hi-tech Development Zone, Hubei , P.R.C

Western blot analysis of lysates from U2OS cells, primary antibody was diluted at 1:1000, 4° over night