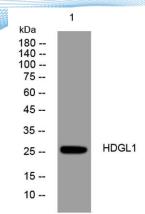

epitope-specific immunogen.

Clonality Polyclonal Concentration 1 mg/ml

**Observed band** 

Human Gene ID 154150 Human Swiss-Prot Number Q5TGJ6

**Alternative Names** 

+86-27-59760950

**Background** 

Western blot analysis of lysates from HpeG2 cells, primary antibody was diluted at 1:1000, 4° over night