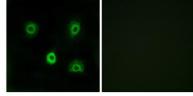

ation** The antibody was affinity-purified from rabbit

antiserum by affinity-chromatography using

epitope-specific immunogen.

Clonality Polyclonal
Concentration 1 mg/ml
Observed band 38kD
Human Gene ID 57406
Human Swiss-Prot Number Q9BV23

Alternative Names ABHD6; Monoacylglycerol lipase ABHD6;

2-arachidonoylglycerol hydrolase; Abhydrolase

domain-containing protein 6



+86-27-59760950 ELKbio@ELKbiotech.com

www.elkbiotech.com



## **Background**

catalytic activity:Hydrolyzes glycerol monoesters of long-chain fatty acids.,function:Has 2-arachidonoylglycerol hydrolase activity (By similarity). May be a regulator of endocannabinoid signaling pathways.,similarity:Belongs to the AB hydrolase superfamily.,



19-

Western Blot analysis of various cells using ABHD6 Polyclonal Antibody







Western blot analysis of lysates from COLO cells, using ABHD6 Antibody. The lane on the right is blocked with the synthesized peptide.



+86-27-59760950

ELKbio@ELKbiotech.com

www.elkbiotech.com