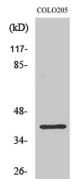

19-

Western Blot analysis of various cells using ABHD6 Polyclonal Antibody

Western blot analysis of lysates from COLO cells, using ABHD6 Antibody. The lane on the right is blocked with the synthesized peptide.