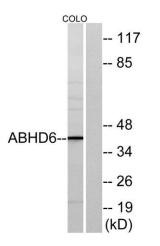

19-

Western Blot analysis of various cells using ABHD6 Polyclonal Antibody

Western blot analysis of lysates from COLO cells, using ABHD6 Antibody. The lane on the right is blocked with the synthesized peptide.