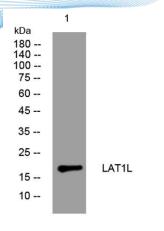

ELKbio@ELKbiotech.com

www.elkbiotech.com

23-2, No.388 Gaoxin 2nd Road, Wuhan East Lake Hi-tech Development Zone, Hubei , P.R.Q

Western blot analysis of lysates from VEC cells, primary antibody was diluted at 1:1000, 4° over night