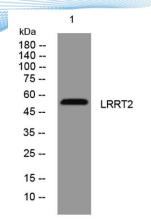

**Observed band** 

Human Gene ID 26045 Human Swiss-Prot Number 043300

**Alternative Names** 

+86-27-59760950

**Background** 

Western blot analysis of lysates from 3T3 cells, primary antibody was diluted at 1:1000, 4° over night