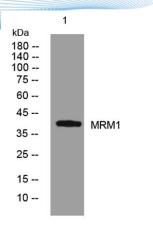

Background

ELKbio@ELKbiotech.com

www.elkbiotech.com

23-2, No.388 Gaoxin 2nd Road, Wuhan East Lake Hi-tech Development Zone, Hubei , P.R.C

Western blot analysis of lysates from HpeG2 cells, primary antibody was diluted at 1:1000, 4° over night