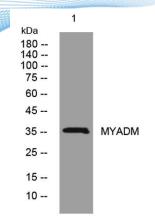

epitope-specific immunogen.

Clonality Polyclonal Concentration 1 mg/ml

**Observed band** 

Human Gene ID 91663 Human Swiss-Prot Number Q96S97

**Alternative Names** 

+86-27-59760950

**Background** 

Western blot analysis of lysates from HuvEc cells, primary antibody was diluted at 1:1000, 4° over night