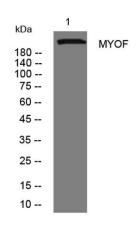

and myoblast-myot

**Purification** The antibody was affinity-purified from rabbit

antiserum by affinity-chromatography using

epitope-specific immunogen.

Clonality Polyclonal Concentration 1 mg/ml

**Observed band** 